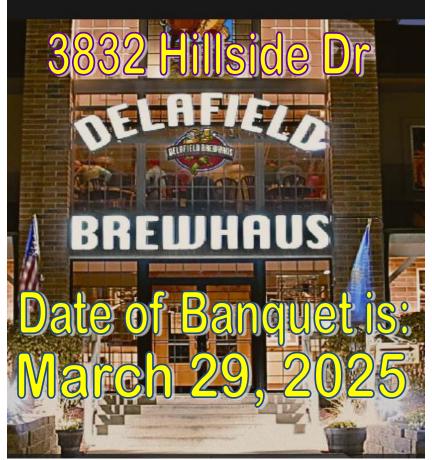

# GSDC Annual Banquet Delafield Brewhaus 3832 Hillside Dr. Delafield Wi 53018

BUFFET DINNER: Beef Tenderloin Tips Tender tips of beef in a rich garlic mushroom gravy, Chicken Pesto Pan seared chicken breast with a pesto cream sauce, Seared Salmon Pan seared salmon with a lemon leek sauce, salad, Roasted red potatoes, Wild Rice pilaf, California Blend Vegetables, rolls, butter, coffee, tea and milk Adults \$40.00. Kids 0-4yrs are free, 5-10yrs \$13.00, 11-13 yrs \$20.00 DATE: March 29,2025 TIME: 5:00pm cocktails ("CASH" bar available) 6:00pm Dinner Mail the completed form with check made out to GSDCW no later than February 20,2025 to: Tish Hase 228 S Teut Rd Burlington Wi 53105 262-227-1171