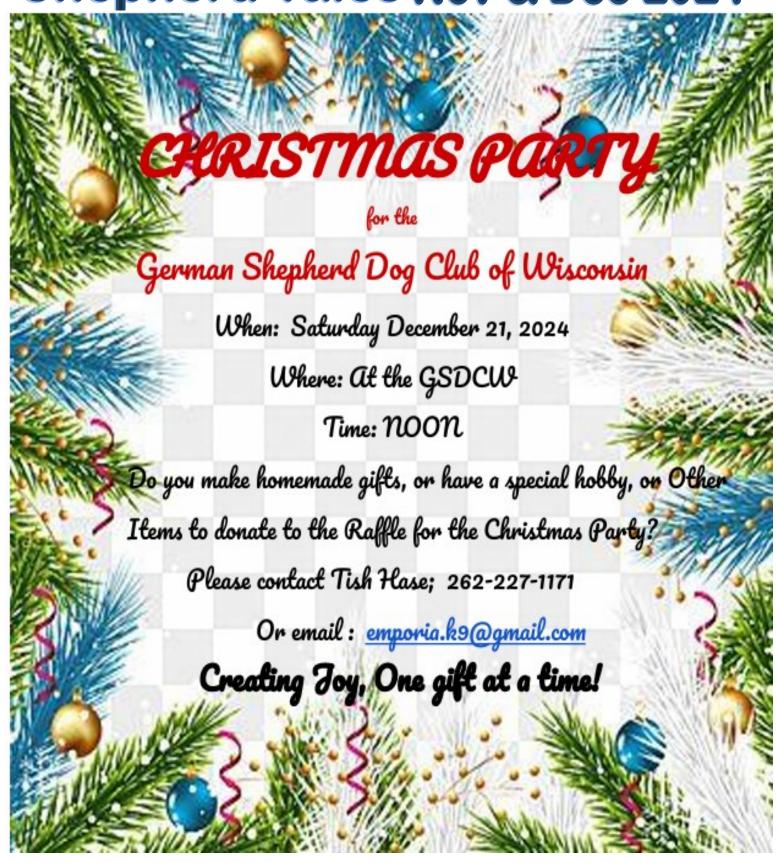

### December 2024

| Sun | Mon              | Tue                | Wed     | Thu                 | Fri         | Sat                                 |
|-----|------------------|--------------------|---------|---------------------|-------------|-------------------------------------|
| 1   | 2                | 3                  | 4       | 5                   | 6           | 7                                   |
| 8   | 9                | 10                 | 11      | 12                  | 13          | 14                                  |
| 15  | 16               | 17                 | 18      | 19                  | 20          | 21<br>CHRISTMAS<br>PARTY AT<br>NOON |
| 22  | 23<br><b>b C</b> | 24<br><b>SOC f</b> | or the  | 26<br>2 <b>th</b> 0 | 27<br>Holia | 28                                  |
| 29  | 30               | 31                 | Isonomy | Language            | January     | Lay 3                               |